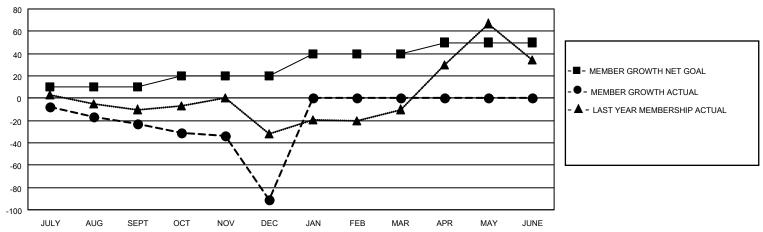

## GOALS AND ACTUAL MEMBERS CUMULATIVE

| DROPPED CLUBS: 1 |     | 9 CLUBS OF 58 ADDED 1 OR  | GENDER DISTRIBUTION       |                |  |
|------------------|-----|---------------------------|---------------------------|----------------|--|
|                  |     | MORE NEW MEMBERS          | MALE                      | 749 (38.67%)   |  |
|                  |     |                           | FEMALE                    | 1,188 (61.33%) |  |
| DROPPED MEMBERS  |     |                           | NON BINARY                | 0 (0.00%)      |  |
|                  |     |                           | PREFER NOT TO ANSWER      | 0 (0.00%)      |  |
| DECEASED         | 8   |                           |                           |                |  |
| CLUB CANCELLED   | 44  | CLICK HERE FOR CUMULATIVE | TOTAL FAMILY UNIT MEMBERS | 64             |  |
| OTHER            | 56  | MEMBERSHIP DATA           |                           |                |  |
| TOTAL            | 108 |                           | FAMILY MEMBERS PAYING HAI | F DUES 35      |  |
|                  |     |                           |                           |                |  |